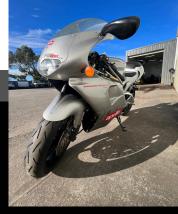

# 1995 Aprilia **RS250**

#### **Details**

Experience the essence of grand prix racing with the Aprilia RS250, a motorcycle that embodies the thrill of the track with its street-ready design. Reminiscent of the era of premix fuel, expansion chambers, and exhilarating powerbands, the RS250 stands as a tribute to the golden days of racing. This 1995 Aprilia RS250, with 18,117 km on the clock, is a prime example of their legendary dominance. Both cosmetically and mechanically in great condition, this iconic two-stroke bike represents the last of its kind in modern street motorcycles. Ideal for collectors and enthusiasts alike, the Aprilia RS250 offers a rare chance to own a piece of racing history.