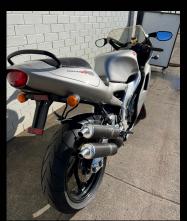

# 1995 Aprilia **RS250**

#### **Details**

Experience the essence of grand prix racing with the Aprilia RS250, a motorcycle that embodies the thrill of the track with its street-ready design. Reminiscent of the era of premix fuel, expansion chambers, and exhilarating powerbands, the RS250 stands as a tribute to the golden days of racing. This 1995 Aprilia RS250, with 18,117 km on the clock, is a prime example of their legendary dominance. Both cosmetically and mechanically in great condition, this iconic two-stroke bike represents the last of its kind in modern street motorcycles. Ideal for collectors and enthusiasts alike, the Aprilia RS250 offers a rare chance to own a piece of racing history.