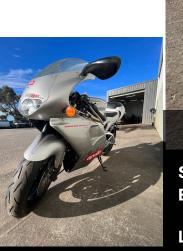

# 1995 Aprilia **RS250**

#### **Details**

Experience the essence of grand prix racing with the Aprilia RS250, a motorcycle that embodies the thrill of the track with its street-ready design. Reminiscent of the era of premix fuel, expansion chambers, and exhilarating powerbands, the RS250 stands as a tribute to the golden days of racing. This 1995 Aprilia RS250, with 18,117 km on the clock, is a prime example of their legendary dominance. Both cosmetically and mechanically in great condition, this iconic two-stroke bike represents the last of its kind in modern street motorcycles. Ideal for collectors and enthusiasts alike, the Aprilia RS250 offers a rare chance to own a piece of racing history.