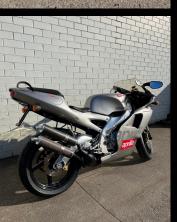

# 1995 Aprilia **RS250**

#### **Details**

Experience the essence of grand prix racing with the Aprilia RS250, a motorcycle that embodies the thrill of the track with its street-ready design. Reminiscent of the era of premix fuel, expansion chambers, and exhilarating powerbands, the RS250 stands as a tribute to the golden days of racing. This 1995 Aprilia RS250, with 18,117 km on the clock, is a prime example of their legendary dominance. Both cosmetically and mechanically in great condition, this iconic two-stroke bike represents the last of its kind in modern street motorcycles. Ideal for collectors and enthusiasts alike, the Aprilia RS250 offers a rare chance to own a piece of racing history.