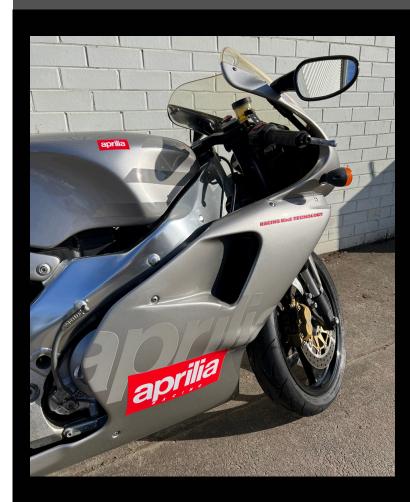

# 1995 Aprilia **RS250**

#### **Details**

Experience the essence of grand prix racing with the Aprilia RS250, a motorcycle that embodies the thrill of the track with its street-ready design. Reminiscent of the era of premix fuel, expansion chambers, and exhilarating powerbands, the RS250 stands as a tribute to the golden days of racing. This 1995 Aprilia RS250, with 18,117 km on the clock, is a prime example of their legendary dominance. Both cosmetically and mechanically in great condition, this iconic two-stroke bike represents the last of its kind in modern street motorcycles. Ideal for collectors and enthusiasts alike, the Aprilia RS250 offers a rare chance to own a piece of racing history.