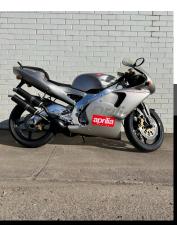

# 1995 Aprilia **RS250**

#### **Details**

Experience the essence of grand prix racing with the Aprilia RS250, a motorcycle that embodies the thrill of the track with its street-ready design. Reminiscent of the era of premix fuel, expansion chambers, and exhilarating powerbands, the RS250 stands as a tribute to the golden days of racing. This 1995 Aprilia RS250, with 18,117 km on the clock, is a prime example of their legendary dominance. Both cosmetically and mechanically in great condition, this iconic two-stroke bike represents the last of its kind in modern street motorcycles. Ideal for collectors and enthusiasts alike, the Aprilia RS250 offers a rare chance to own a piece of racing history.