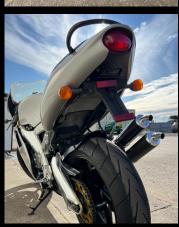

# 1995 Aprilia **RS250**

#### **Details**

Experience the essence of grand prix racing with the Aprilia RS250, a motorcycle that embodies the thrill of the track with its street-ready design. Reminiscent of the era of premix fuel, expansion chambers, and exhilarating powerbands, the RS250 stands as a tribute to the golden days of racing. This 1995 Aprilia RS250, with 18,117 km on the clock, is a prime example of their legendary dominance. Both cosmetically and mechanically in great condition, this iconic two-stroke bike represents the last of its kind in modern street motorcycles. Ideal for collectors and enthusiasts alike, the Aprilia RS250 offers a rare chance to own a piece of racing history.